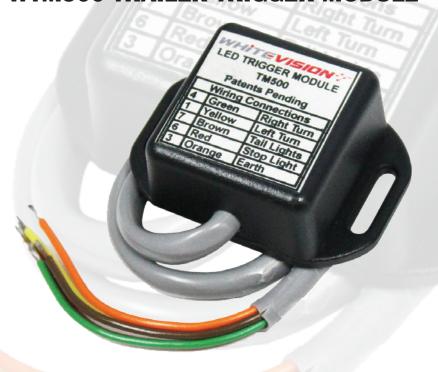

## PRODUCT DATA SHEET WTM500 TRAILER TRIGGER MODULE

## **Description:**

The Trailer Trigger<sup>TM</sup> is the most advanced, compact and easiest module to eliminate problems with lighting when connecting late model vehicles to trailers. Vehicles with advanced electronics which control rear lighting functions can cause LED lighting to pulse or fl ash once a trailer is connected. False bulb out warnings and error codes may also appear in some vehicles. The Trailer Trigger<sup>TM</sup> can be installed either on the trailer or vehicle to eliminate these problems instantly. By using proprietary circuitry the Trailer Trigger<sup>TM</sup> ensures correct operation of LED lighting when the trailer is connected to modern vehicles. The main module is totally weather proof and measures just 35 x 35 x 20mm with screw mounts making it ultra easy to mount on the A-frame or near the tow bar. The wiring has been specifically designed so that the connections can be simply wired into the trailer connector. The Trailer Trigger<sup>TM</sup> is computer safe and is the perfect solution for pulsating LED lights on trailers.