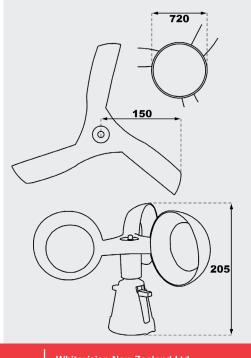

## **Specifications:**

| Wind Rating: | < 5Kmh                            |
|--------------|-----------------------------------|
| Lens:        | High-impact acrylic UV stabilised |
| Housing:     | High-impact ABS                   |
| Mounting:    | Cone mount with screw clips       |