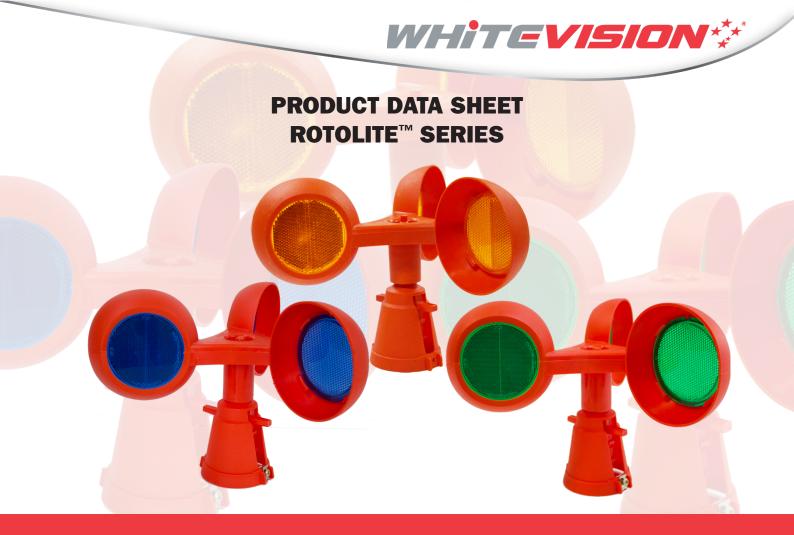

## **Description:**

The Whitevision Rotolite® has been designed as a high visibility road safety warning device, which uses wind power to rotate three high performance reflector cups. In low light conditions, once a vehicle's headlamps hit the Rotolite™ a reflective flashing effect can be easily seen by the motorist. The unit requires no batteries for operation and is easily mounted to common road cones. Perfect for road works and related applications.

## **Features:**

- Wind powered no internal power source required.
- Maintenance free no batteries or oil to replace or recharge.
- Cone mounting fits most common types of road cones.
- Double wide angle reflectors high-visibility double faced reflectors.
- Heavy duty construction high-impact ABS housing.

| Parts List |       |
|------------|-------|
| WRL3000    | Amber |
| WRL3000B   | Blue  |
| WRL3000G   | Green |