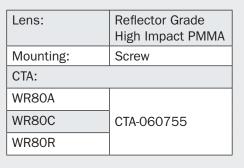

| Parts List |       |
|------------|-------|
| WR80A      | Amber |
| WR80B      | Blue  |
| WR80C      | Clear |
| WR80G      | Green |
| WR80R      | Red   |

WHITEVISION