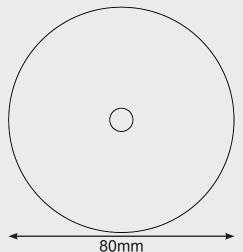

## **Description:**

The WR80 series delineator reflector range features a high-visibility 80mm reflector core, coupled to a heavy duty screw mountable base. Ideal for traffic delineator industrial and commercail applications, where high reliability is required and visible safety is paramount.