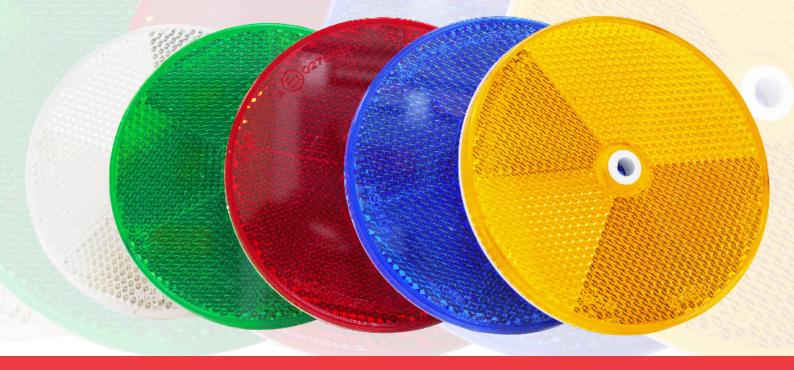

## **Description:**

The WR80 series delineator reflector range features a high-visibility 80mm reflector core, coupled to a heavy duty screw mountable base. Ideal for traffic delineator industrial and commercail applications, where high reliability is required and visible safety is paramount.

| Parts List |       |
|------------|-------|
| WR80A      | Amber |
| WR80B      | Blue  |
| WR80C      | Clear |
| WR80G      | Green |
| WR80R      | Red   |

WHITEVISION