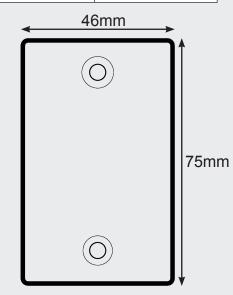

## **Specifications:**

| Lens:          | High impact PMMA                                   |  |
|----------------|----------------------------------------------------|--|
| Housing:       | ABS                                                |  |
| Mounting:      | Screw mount /<br>Screw mount with<br>self adhesive |  |
| Environmental: | Fully Sealed                                       |  |
| CTA:           |                                                    |  |
| WR6            | CTA-060455                                         |  |