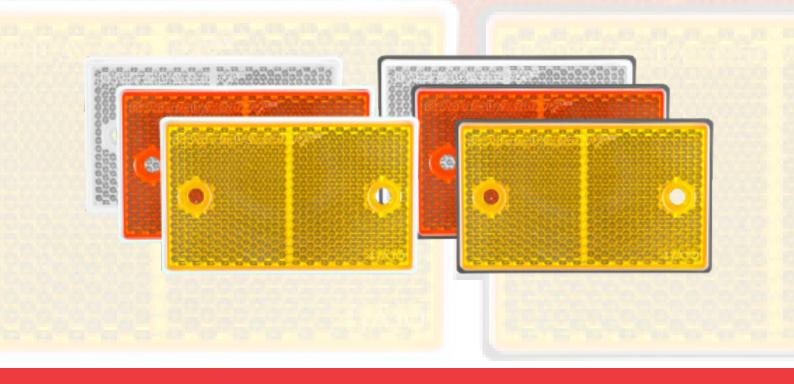

## **Description:**

WR6 Series reflex reflectors are constructed from high quality optic prisms resulting in a highly reflective lens for maximum compliance and safety. The WR6 series is a midsize reflex reflector with increased reflective surface area ensuring compliance of front, side and rear applications to medium sized vehicles and trailers. These units feature a high impact PMMA lens and ultrasonically welded base with integral screw mounts for easy and secure fitting and flush finish. Self adhesive option with screw mounting is also available.

| Parts List |                                       |              |                                       |  |
|------------|---------------------------------------|--------------|---------------------------------------|--|
| Loose      |                                       | 2PCS Blister |                                       |  |
| WR6AB      | Amber Reflector Black Base            | WR6AB-B      | Amber Reflector Black Base            |  |
| WR6CB      | Clear Reflector Black Base            | WR6CB-B      | Clear Reflector Black Base            |  |
| WR6RB      | Red Reflector Black Base              | WR6RB-B      | Red Reflector Black Base              |  |
| WR6AW      | Amber Reflector Welded White          | WR6AW-B      | Amber Reflector Welded White          |  |
| WR6CW      | Clear Reflector Welded White          | WR6CW-B      | Clear Reflector Welded White          |  |
| WR6RW      | Red Reflector Welded White            | WR6RW-B      | Red Reflector Welded White            |  |
| WR6ASA     | Amber Reflector Welded White Stick-On | WR6ASA-B     | Amber Reflector Welded White Stick-On |  |
| WR6CSA     | Clear Reflector Welded White Stick-On | WR6CSA-B     | Clear Reflector Welded White Stick-On |  |
| WR6RSA     | Red Reflector Welded White Stick-On   | WR6RSA-B     | Red Reflector Welded White Stick-On   |  |