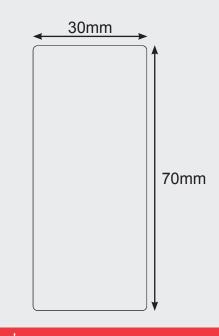

## Specifications:

| Lens:          | High impact PMMA |  |
|----------------|------------------|--|
| Housing:       | ABS              |  |
| Mounting:      | Self-adhesive    |  |
| Environmental: | Fully Sealed     |  |
| CTA:           |                  |  |
| WR130          | CTA-060367       |  |