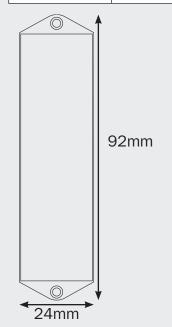

## **Description:**

WR121 Series reflex reflectors are constructed from high quality optic prisms resulting in a highly reflective lens for maximum compliance and safety. The WR121 series feature low profile dimensions while remaining fully compliant for front, side and rear applications providing a durable and versatile reflex reflector package. These units feature a high impact PMMA lens and ultrasonically welded screw mount base for easy and secure fitting.

## **Specifications:**

| Lens:          | ABS              |  |  |
|----------------|------------------|--|--|
| Housing:       | High impact PMMA |  |  |
| Mounting:      | Screw            |  |  |
| Environmental: | Fully Sealed     |  |  |
| CTA:           |                  |  |  |
| WR121          | CTA-060799       |  |  |