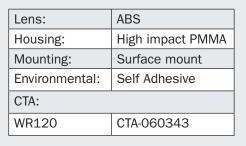

## **Description:**

WR120 Series reflex reflectors are constructed from high quality optic prisms resulting in a highly reflective lens for maximum compliance and safety. The WR120 series feature low profile dimensions while remaining fully compliant for front, side and rear applications providing a durable and versatile reflex reflector package. These units feature a high impact PMMA lens and ultrasonically welded base with high grade adhesive for quick, easy and secure fitting.

| Parts List |                                                             |
|------------|-------------------------------------------------------------|
| WR120A     | Amber Reflector Welded White - Self Adhesive                |
| WR120C     | Clear Reflector Welded White - Self Adhesive                |
| WR120R     | Red Reflector Welded White - Self Adhesive                  |
| WR120A-B   | Amber Reflector Welded White - Self Adhesive - 2pcs BLISTER |
| WR120C-B   | Clear Reflector Welded White - Self Adhesive - 2pcs BLISTER |
| WR120R-B   | Red Reflector Welded White - Self Adhesive - 2pcs BLISTER   |