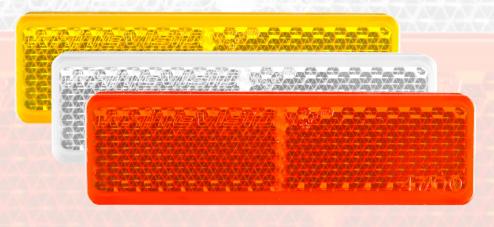

## **Description:**

WR120 Series reflex reflectors are constructed from high quality optic prisms resulting in a highly reflective lens for maximum compliance and safety. The WR120 series feature low profile dimensions while remaining fully compliant for front, side and rear applications providing a durable and versatile reflex reflector package. These units feature a high impact PMMA lens and ultrasonically welded base with high grade adhesive for quick, easy and secure fitting.

| Parts List |                                                             |
|------------|-------------------------------------------------------------|
| WR120A     | Amber Reflector Welded White - Self Adhesive                |
| WR120C     | Clear Reflector Welded White - Self Adhesive                |
| WR120R     | Red Reflector Welded White - Self Adhesive                  |
| WR120A-B   | Amber Reflector Welded White - Self Adhesive - 2pcs BLISTER |
| WR120C-B   | Clear Reflector Welded White - Self Adhesive - 2pcs BLISTER |
| WR120R-B   | Red Reflector Welded White - Self Adhesive - 2pcs BLISTER   |