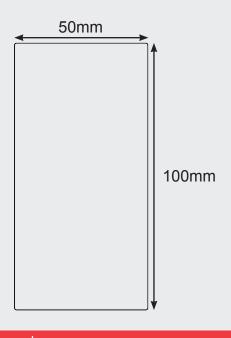

| Lens:          | High impact PMMA |  |
|----------------|------------------|--|
| Housing:       | ABS              |  |
| Mounting:      | Self adhesive    |  |
| Environmental: | Fully Sealed     |  |
| CTA:           |                  |  |
| WR101          | CTA-060889       |  |