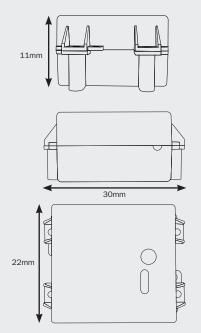

## **Specifications:**

| Voltage:      | 12V                 |
|---------------|---------------------|
| Power:        | Battery 12V 5Ah     |
| Weight:       | 2.2kg               |
| Max Axles:    | 2                   |
| Battery Test: | LED / Audible Alarm |
| CTA Approval: | CTA-0612393         |