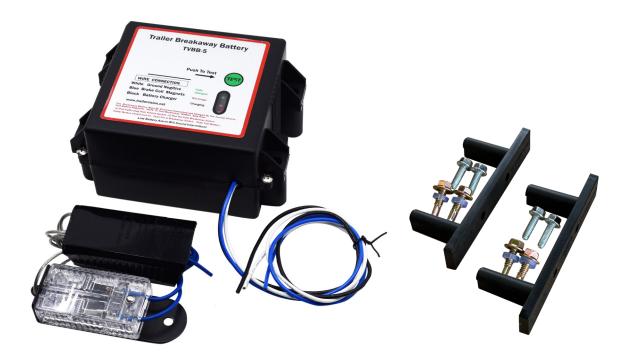

## **Description:**

The TV-BB5 Break Away Kit is a high-quality safety device that will engage electric trailer breaks if the trailer separates from the vehicle. This breakaway kit has patented and enhanced safety features over standard breakaway kits. Rover CTA certified for dual axle. This kit includes a special low-voltage audible alarm so if the battery is in a state of low voltage the user knows immediately. This kit also includes a high-quality breakaway switch with a unique cover designed to be seen-through so the contacts can be visually checked. The kit comes with custom mounting brackets, making the main unit very easy to mount to trailers. A 12V 5 amp/hour battery is included along with a breakaway switch and safety labels.

| Parts List |                       |
|------------|-----------------------|
| TV-BB5     | Breakaway Battery Kit |