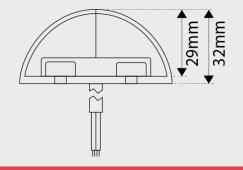

## **Description:**

SM65LED series markers are designed for applications where high performance and reliability is required. With wide angle optics and extended base design, the SM65LED series delivers maximum visibility in applications where multiple markers are installed. Providing a compliant solution for front end outline, rear position, supplementary indicator and side marker functions. These markers also feature a robust Smartclip<sup>™</sup> base which is contoured to protect the main lens and LED module from extreme conditions. The SM65LED series is built for heavy duty use and suited to OEM and commercial vehicle applications.