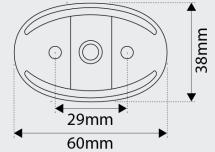

## **Description:**

SM65LED series markers are designed for applications where high performance and reliability is required. With wide angle optics and extended base design, the SM65LED series delivers maximum visibility in applications where multiple markers are installed. Providing a compliant solution for front end outline, rear position, supplementary indicator and side marker functions. These markers also feature a robust Smartclip<sup>™</sup> base which is contoured to protect the main lens and LED module from extreme conditions. The SM65LED series is built for heavy duty use and suited to OEM and commercial vehicle applications.