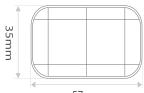

## **Description**

The SM62LED Series is a compact, low profile LED marker with a highly contoured design for seamless integration with modern vehicle styles. Designed for reliability and performance this range of markers provides ADR compliant solutions for front end outline, rear position, supplementary indicator and side marker functions. Featuring a small footprint design the SM62LED Series can be fitted easily where space is limited. With slimline smart clip mounting the clip base is invisible when the lamp is installed which makes a perfect lamp to vehicle match professional finish.

### **Specifications**

Functions Front Position / Rear Position / Side Marker

Voltage 9-33V DC Varivolt® Wattage 0.4W - all functions Mounting Invisible Smart Clip™

Lens Material Polycarbonate

Environmental Protection IP67
Cable Length 0.5M