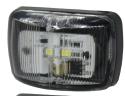

FM62CLED 62 Series Front Marker 9-33V Clear (Clear

Lens) 0.5M

RM62RLED 62 Series Rear Marker 9-33V Red (Red Lens)

0.5M

SM62ALED 62 Series Side Marker 9-33V Amber (Amber

Lens) 0.5M

Wiring Instruction