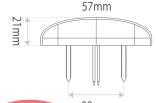

## **Description**

The SM62LED Series is a compact, low profile LED marker with a highly contoured design for seamless integration with modern vehicle styles. Designed for reliability and performance this range of markers provides ADR compliant solutions for front end outline, rear position, supplementary indicator and side marker functions. Featuring a small footprint design the SM62LED Series can be fitted easily where space is limited. With slimline smart clip mounting the clip base is invisible when the lamp is installed which makes a perfect lamp to vehicle match professional finish.

### **Specifications**

Functions Front Position / Rear Position / Side Marker

Voltage 9-33V DC Varivolt® Wattage 0.4W - all functions Mounting Invisible Smart Clip™

Lens Material Polycarbonate

Environmental Protection IP67
Cable Length 0.5M