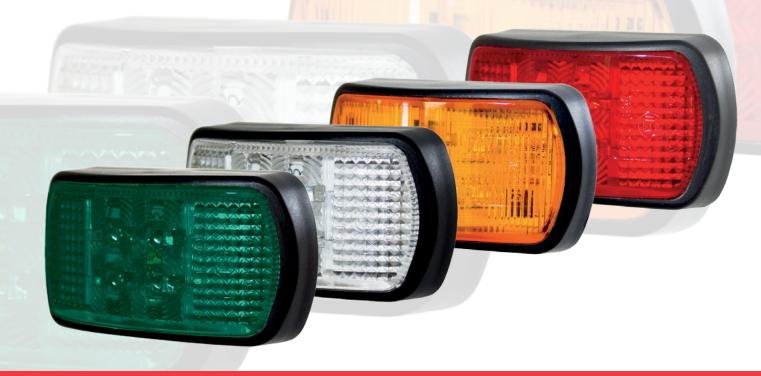

## **Features:**

- Heavy duty marker solution
- Intelligent optics for maximum safety and compliance
- Secure Smart Clip™ mounting
- · Optional integral super-seal connector
- · Fully ADR compliant

## **Description:**

SM60 Series LED lamps are a versatile heavy duty marker designed for performance and reliability. The SM60 series provides a complete styled marker solution for forward, side and rear marker / repeater functions and feature intelligent angled optics providing maximum safety and compliance while matching modern vehicle style. The low profile and compact design allows for a wide range of fitting applications where space is limited. An innovative mounting system uses Smart Clip™ module and base design for secure fitting. Suited to OE and commercial applications. Integrated superseal connector options also available.

| Parts List |                                                              |  |
|------------|--------------------------------------------------------------|--|
| RM60R3LED  | Red 'Dimple' LED Maker - 3m cable                            |  |
| SM60A3LED  | Amber 'Dimple' LED Side Marker / Sub Side Flasher - 3m cable |  |
| FM60C3LED  | Clear 'Dimple' LED Marker - 3m cable                         |  |
| RM60AA3LED | Amber 'Dimple' LED Front Marker - 3m cable                   |  |
| SM60RA3LED | Red/Amber 'Dimple' LED Side Marker - 3m cable                |  |
| AM60SS     | Green 'Dimple' LED Warning Marker w/ Superseal Connection    |  |