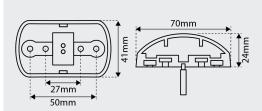

## Specifications:

| Voltage:       | 9-33V            |  |
|----------------|------------------|--|
| Power:         | 0.36W            |  |
| Lens:          | High Impact PMMA |  |
| Housing:       | ABS              |  |
| Mounting:      | Smartclip™       |  |
|                | surface mount    |  |
| Environmental: | IP67             |  |
| CTA:           |                  |  |
| RM60R3LED      | CTA-060528       |  |
| SM60A3LED      | CTA-060519       |  |
| FM60C3LED      | CTA-060527       |  |
| RM60AA3LED     | CTA-060526       |  |
| SM60RA3LED     | CTA-060518       |  |
|                |                  |  |