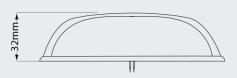

## **Specifications:**

| Voltage:       | 9-33V         |  |
|----------------|---------------|--|
| Power:         | 0.5W          |  |
| Lens:          | Polycarbonate |  |
| Mounting:      | Surface mount |  |
| Environmental: | IP67          |  |
| CTA:           |               |  |
| SM13ALED       | CTA-060758    |  |
| SM13RALED      | CTA-060757    |  |