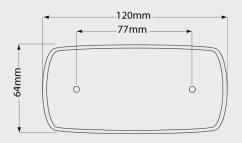

## **Specifications:**

| Voltage:       | 9-33V         |  |
|----------------|---------------|--|
| Power:         | 0.5W          |  |
| Lens:          | Polycarbonate |  |
| Mounting:      | Surface mount |  |
| Environmental: | IP67          |  |
| CTA:           |               |  |
| SM13ALED       | CTA-060758    |  |
| SM13RALED      | CTA-060757    |  |