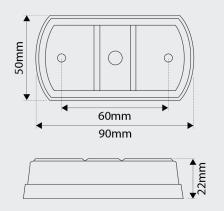

## **Specifications:**

| Voltage:       | 9-33V               |
|----------------|---------------------|
| Power:         | 0.8W                |
| Lens:          | High impact acrylic |
| Mounting:      | Clip Mount          |
| Environmental: | IP67                |