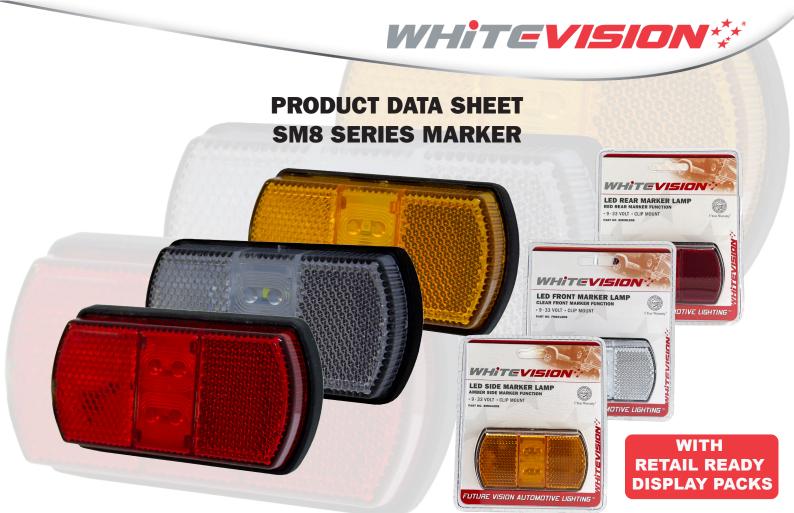

## **Description:**

The new SM8 LED Series markers are designed for the direct replacement of it's existing incandescent models. The SM8 series is made for heavy duty use which features a high impact acrylic lens and strong ABS Base, and is suited to OEM and commercial vehicle applications. Perfect for upgrading existing incandescent versions to LEDs.

| Parts List |                                                          |
|------------|----------------------------------------------------------|
| FM8CLED    | Clear LED Front Clearance Lamp with Reflectors           |
| RM8RLED    | Red LED Rear Marker Lamp with Reflector                  |
| SM8ALED    | Amber LED Side Marker Lamp with Reflectors               |
| FM8CLEDB   | Clear LED Front Clearance Lamp with Reflectors - Blister |
| RM8RLEDB   | Red LED Rear Marker Lamp with Reflector - Blister        |
| SM8ALEDB   | Amber LED Side Marker Lamp with Reflectors - Blister     |