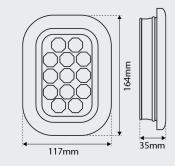

## **Specifications:**

| Voltage:       | 9-33V                                              |
|----------------|----------------------------------------------------|
| Power:         | Stop:3W<br>Rear:0.4W<br>Indicator:3W<br>Reverse:3W |
| Lens:          | Polycarbonate                                      |
| Mounting:      | Rubber insert                                      |
| Environmental: | IP67                                               |