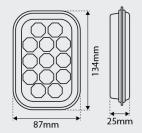

## **Specifications:**

| Voltage:       | 9-33V                                              |
|----------------|----------------------------------------------------|
| Power:         | Stop:3W<br>Rear:0.4W<br>Indicator:3W<br>Reverse:3W |
| Lens:          | Polycarbonate                                      |
| Mounting:      | Rubber insert                                      |
| Environmental: | IP67                                               |