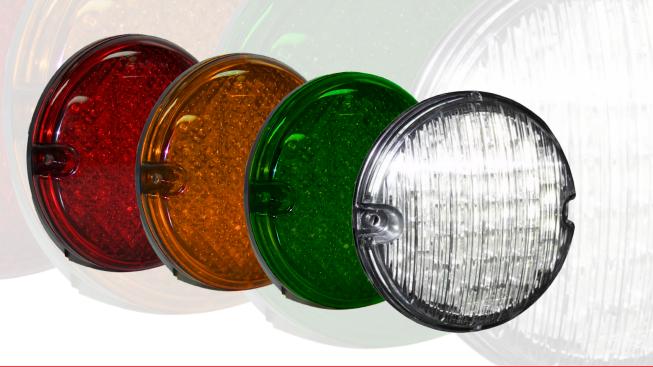

#### **Features:**

- · Crystal optic lens for common visual appearance across all model functions
- · Dimensional profile suits many applications & retrofit situations
- · Can create combination lamps with modupods
- Fully ADR compliant

### **Description:**

The 95 series LED modules feature crystal optics lens design and common dimensional profile enabling the lamp to suit a wide variety of applications. This lamp can be used with modupods to create a custom combination solution or individually as flush mount with a surface mount option using the single modupod plinth. The dimensions of the 95 series also allows for retrofit upgrade or replacement of similar lamps. Suited to OE and heavy duty applications. Connector options also available.

| Parts List |                                         |
|------------|-----------------------------------------|
| FL24LED-12 | LED Lamp, round Amber Front Flasher 12V |
| FL24LED-24 | LED Lamp, round Amber Front Flasher 24V |
| FL25LED-12 | LED Lamp, round Amber Rear Flasher 12V  |
| FL25LED-24 | LED Lamp, round Amber Rear Flasher 24V  |
| SL9LED-12  | Red LED Lamp, Stop/Tail 12V             |
| SL9LED-24  | Red LED Lamp, Stop/Tail 24v             |
| RL800LED   | Clear LED Reverse Lamp                  |
| GR25LED-24 | 95mm Green Round LED Lamp 24v           |