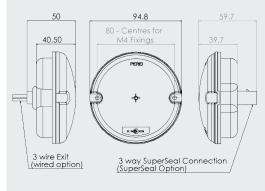

#### **Specifications:**

WHITEVISION

| Voltage:       | 12V or 24V                                      |
|----------------|-------------------------------------------------|
| Power:         | Stop:4.92W<br>Position:2.92W<br>Direction:4.92W |
| Lens:          | High Impact PMMA                                |
| Housing:       | ABS                                             |
| Mounting:      | Surface mount or<br>Modupod                     |
| Environmental: | IP67                                            |