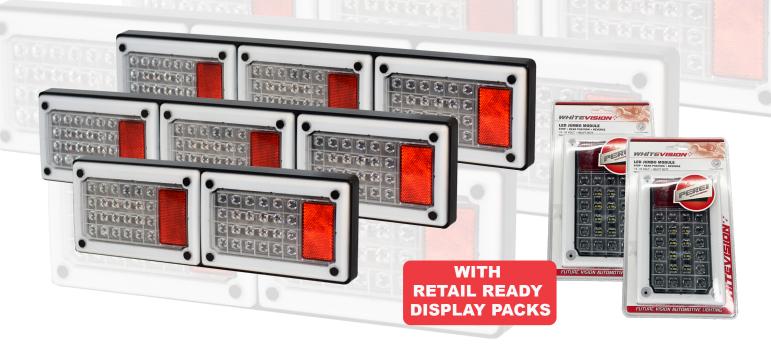

## **Description:**

With ultra heavy-duty construction, the new Perei 510 Series Jumbo range of combination lamps offers ultimate quality, durability and reliability. Designed specifically for heavy-duty applications these lamps feature high heat and enhanced UV protective coating making the unit highly durable in most harsh operating conditions.

The triple module features a high strength ABS base with stop / rear position, rear direction indicator and reverse functions with integrated reflectors.

This Series is specifically designed to suit OE and heavy vehicle applications.

| Parts List  |                                                 |  |
|-------------|-------------------------------------------------|--|
| RL510SDLEDB | Stop / Tail / Indicator Module Blister          |  |
| RL510SRLEDB | Stop / Tail / Reverse Module Blister            |  |
| CRL410LEDB  | Twin Jumbo Stop / Tail / Indicator Blister      |  |
| CRL510LEDB  | Triple Jumbo Stop / Tail / DI Blister           |  |
| CRL510RLEDB | Triple Jumbo Stop / Tail / DI/ Revserse Blister |  |