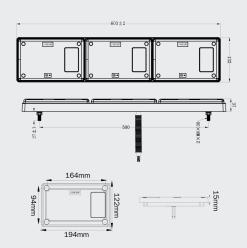

The triple module features a high strength ABS base with stop / rear position, rear direction indicator and reverse functions with integrated reflectors.

This Series is specifically designed to suit OE and heavy vehicle applications.

## Specifications:

| Voltage:       | 9-33V                                                         |
|----------------|---------------------------------------------------------------|
| Power:         | Stop: 1.6W<br>Rear: 0.4W/0.8W<br>Indicator: 2W<br>Reverse: 2W |
| Lens:          | Polycarbonate                                                 |
| Housing:       | ABS/PC                                                        |
| Mounting:      | Front or rear Stud                                            |
| Environmental: | IP67                                                          |