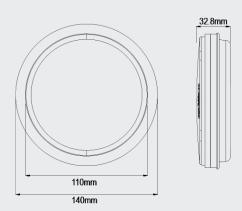

## **Specifications:**

| Voltage:       | 9-33V Varivolt                                           |
|----------------|----------------------------------------------------------|
| Power:         | Stop: 2.4W<br>Tail: 0.5W<br>Indicator: 2W<br>Reverse: 2W |
| Lens:          | Polycarbonate                                            |
| Housing:       | ABS                                                      |
| Mounting:      | Rubber Insert                                            |
| Environmental: | IP68                                                     |