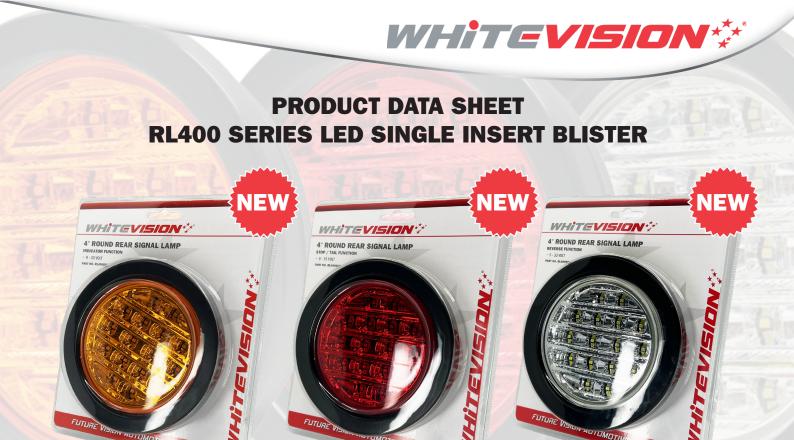

## **Features:**

- · Retrofits similar style lamps
- Heavy duty LED signal lamp
- Front Mount
- · Free form optic design
- · ADR and CTA approved

## **Description:**

The RL400 series is a robust LED signal lamp designed specifically for heavy duty applications where high reliability is required. Featuring free form optics and styled lens design. The RL400 series is installed via rubber mounting insert for maximum protection against constant vibration environments. ADR compliant for stop, rear position, direction indicator and reverse, these lamps are suitable for direct replacement or older style lamps of the same style. Suited to OEM and commercial vehicle applications

| Parts List |                   |
|------------|-------------------|
| RL400DB    | Indicator BLISTER |
| RL400SB    | Stop/Tail BLISTER |
| RL400RB    | Reverse BLISTER   |