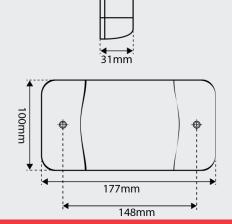

## Specifications:

| Voltage:       | 9-33V                                                         |
|----------------|---------------------------------------------------------------|
| Power:         | Stop:3W<br>Rear Position:0.4W<br>Indicator:3W<br>Reverse:2.5W |
| Lens:          | Polycarbonate                                                 |
| Mounting:      | Base mount with<br>Smart Clip™<br>covers                      |
| Environmental: | IP67                                                          |