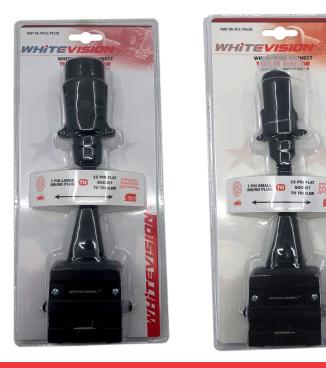

#### **Description:**

Whitevisions 12 to 7 Pin adapter range provide and easy solution to connecting vehicles and trailers or caravans when there is either or a 12 pin and 7 pin plug on each. Connections are wired straight through 7 pin to 7 pin catering for the common lighting and auxilary circuits. The range includes the 7 pin plug to 12 pin socket adapter for when the vehicle only has a 7 pin socket installed. Additionally a 12 pin plug to 7 pin socket adapter is available for when the vehicle has a 12 pin socket, however the trailer or caravan has only a 7 pin flat plug. This makes the connection much more secure and reliable.

| Parts List |                                                           |
|------------|-----------------------------------------------------------|
| PP10/PS12B | 7 Pin Large Round Plug To 12 pin Socket Adapter - BLISTER |
| PU7/PS12B  | 7 Pin Small Round Plug To 12 pin Socket Adapter - BLISTER |