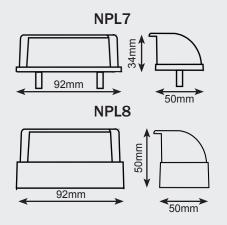

## **Specifications:**

| Voltage:      | 9-33V Varivolt®          |  |
|---------------|--------------------------|--|
| Power:        | 1.5W                     |  |
| Lens:         | Polycarbonate            |  |
| Housing:      | ABS                      |  |
| Mounting:     | NPL7: Stud<br>NPL8: Clip |  |
| Enviromental: | IP67                     |  |
| CTA:          |                          |  |
| NPL8LED       | CTA-060505               |  |
| NPL7LED       | CTA-060504               |  |