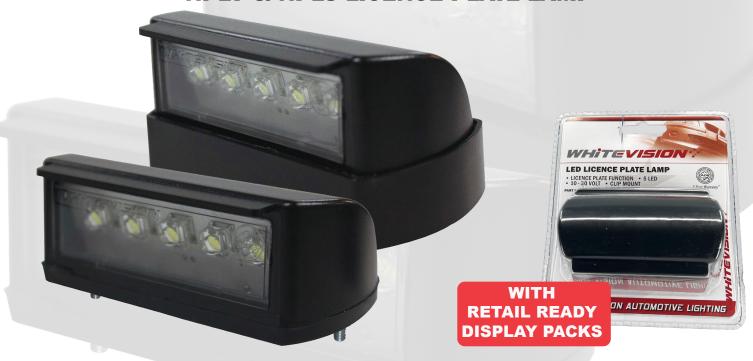

## **Description:**

The NPL7LED & NPL8LED licence plate lamps are versatile units with proven design and performance. Featuring 5 LED optics, these lamps are suitable for a wide range of applications where high visibility illumination is required. The dimensions and form of the lamp make it suitable for retrofit and OEM applications.

| Parts List |                                                              |
|------------|--------------------------------------------------------------|
| NPL8LEDB   | LED Licence Plate Lamp, Modern style, Snap Fit Mount Blister |
| NPL7LED    | Licence Plate Lamp, Mordern Style Stud Mount- Box            |
| NPL7LEDB   | Licence Plate Lamp, Mordern Style Stud Mount- Blister        |