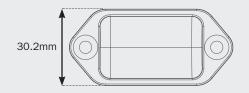

## **Description:**

The NPL5LED is a neat and compact LED licence plate light designed to fit common applications. The small dimensions make it easy to fit in tight spaces and the low profile design allows for light trailers, caravans and some larger vehicle fit-outs. This LED has also been made to retrofit older lights of the same style and is a direct-fit replacement. Available in a twin blister retailer-ready package, the NPL5LED is a fantastic option for almost any licence plate function applications.

## **Specifications:**

| Voltage:       | 9-33V               |
|----------------|---------------------|
| Lens:          | High impact acrylic |
| Mounting:      | Screw               |
| Environmental: | IP67                |