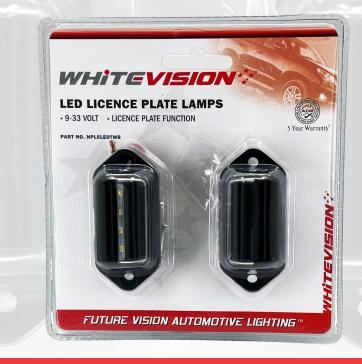

## PRODUCT DATA SHEET NPL5 LICENCE PLATE LAMP TWIN BLISTER

## **Description:**

The NPL5LED is a neat and compact LED licence plate light designed to fit common applications. The small dimensions make it easy to fit in tight spaces and the low profile design allows for light trailers, caravans and some larger vehicle fit-outs. This LED has also been made to retrofit older lights of the same style and is a direct-fit replacement. Available in a twin blister retailer-ready package, the NPL5LED is a fantastic option for almost any licence plate function applications.

| Parts List |                                      |
|------------|--------------------------------------|
| NPL5LEDTWB | NPL5 Licence Plate Twin Blister Pack |