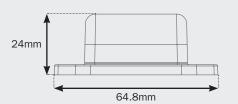

## **Description:**

The NPL5LED is a neat and compact LED licence plate light designed to fit common applications. The small dimensions make it easy to fit in tight spaces and the low profile design allows for light trailers, caravans and some larger vehicle fit-outs. This LED has also been made to retrofit older lights of the same style and is a direct-fit replacement. Available in a twin blister retailer-ready package, the NPL5LED is a fantastic option for almost any licence plate function applications.

## **Specifications:**

| Voltage:       | 9-33V               |
|----------------|---------------------|
| Lens:          | High impact acrylic |
| Mounting:      | Screw               |
| Environmental: | IP67                |