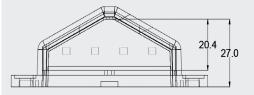

## **Specifications:**

| Voltage:       | 9-24V         |  |
|----------------|---------------|--|
| Lens:          | PMMA          |  |
| Mounting:      | Surface mount |  |
| Environmental: | IP67          |  |
| CTA:           |               |  |
| NPL4LED        | CTA-060510    |  |