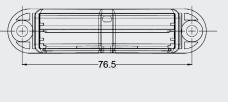

## **Specifications:**

| Voltage:       | 9-24V         |  |
|----------------|---------------|--|
| Lens:          | PMMA          |  |
| Mounting:      | Surface mount |  |
| Environmental: | IP67          |  |
| CTA:           |               |  |
| NPL4LED        | CTA-060510    |  |