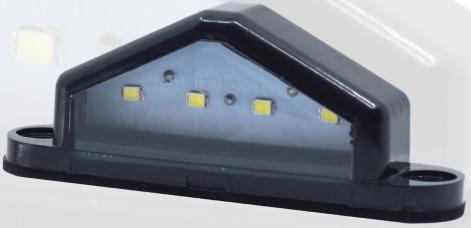

## **Features:**

- Low profile retrofit design
- Simple two screw surface mount
- 4 x SMD LED
- Fully sealed
- Fully ADR Compliant

## **Description:**

The NPL4LED is a versatile licence plate lamp suited to trailers and caravans. Designed for new installations or retrofits the NPL4LED is simple to install and can be easily surface mounted. Fully sealed with 4 SMD LEDs the NPL4LED if fully ADR compliant and is perfectly suited to small trailer and caravan applications.