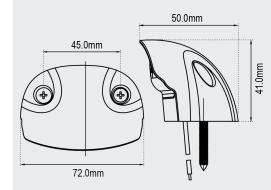

## Specifications:

| Voltage:       | 9-33V          |  |
|----------------|----------------|--|
| Power:         | 40mA           |  |
| Lens:          | Polycarbonate  |  |
| Mounting:      | Surface mount, |  |
|                | screw on       |  |
| Environmental: | IP67           |  |
| CTA:           |                |  |
| NPL3           | CTA-060411     |  |