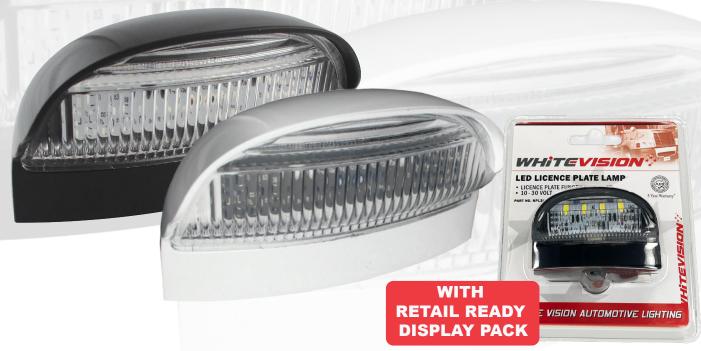

## **Description:**

The NPL3LED licence plate lamp is an innovative design which is suitable for many applications. The lamp incorporates a wide angle optic lens to ensure optimum licence plate illumination. Ultra fast mounting is achieved by simple through hole screws. The lamp is rated to IP67 and includes a generous cable length making it suited to most applications for licence plate illumination requirements.

| Parts List |                                                           |  |
|------------|-----------------------------------------------------------|--|
| NPL3LED    | Licence Plate Lamp, Contour Style, Screw Mount            |  |
| NPL3LEDW   | Licence Plate Lamp, Contour Style, Screw Mount WHITE BASE |  |
| NPL3LEDB   | Licence Plate Lamp, Contour Style, Screw Mount - Blister  |  |