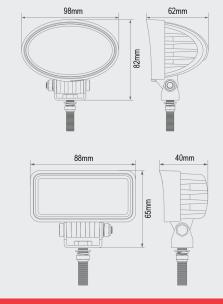

## Specifications:

| Voltage:       | 10 - 30 V                          |
|----------------|------------------------------------|
| Power:         | 9 W                                |
| Lumen:         | 630 lm                             |
| Lens:          | Polycarbonate                      |
| Housing:       | Aluminium                          |
| Mounting:      | Stainless Steel adjustable bracket |
| Environmental: | IP67                               |