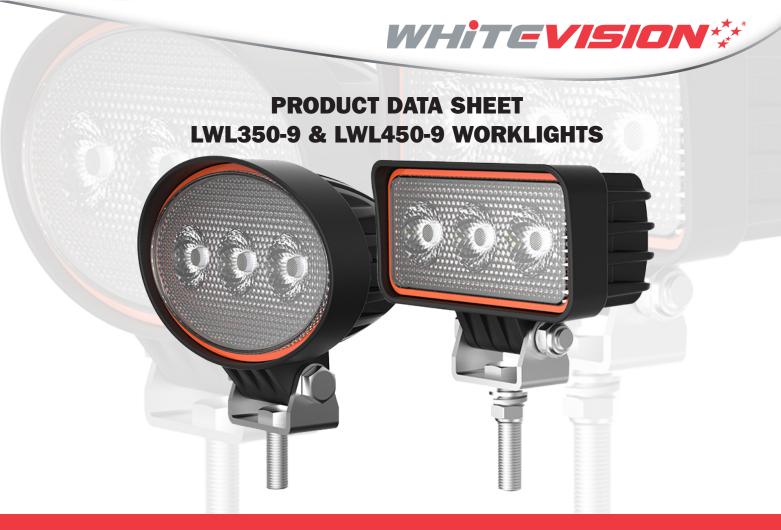

## **Description:**

Introducing Whitevision's all new 9 Watt mini oval & rectangle work light series. Featuring 10-30V Varivolt® technology, IP67 environmental protection, Die-cast Aluminum housing and stainless steel mounting brackets, these new LED work lights are built and designed for heavy duty use. With an extra wide 60 degree solid fill flood beam, our newest LED work lights are extremely efficient for the amount of dissipated light. Ideal for service vehicles, heavy equipment or any application where heavy duty high efficiency scene lighting is required.

| Parts List |                                                |
|------------|------------------------------------------------|
| LWL350-9   | LED Worklight 9W Round Flood Beam 9-33V 630Im  |
| LWL450-9   | LED Worklight 9W Square Flood Beam 9-33V 630lm |