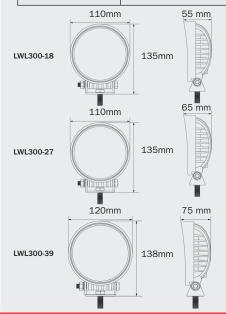

| Parts List |                                                 |  |
|------------|-------------------------------------------------|--|
| LWL300-18  | LED Worklight 18W Round Spot Beam 9-33V 1260Im  |  |
| LWL300-27  | LED Worklight 27W Round Flood Beam 9-33V 1890lm |  |
| LWL300-39  | LED Worklight 39W Round Food Beam 9-33V 2730lm  |  |

## Specifications:

| Voltage:       | 10 - 30V                                     |
|----------------|----------------------------------------------|
| Power:         | 18W (1620lm)<br>27W (1890lm)<br>39W (2730lm) |
| Lens:          | Polycarbonate                                |
| Mounting:      | Stainless steel adjustable bracket           |
| Environmental: | IP67                                         |