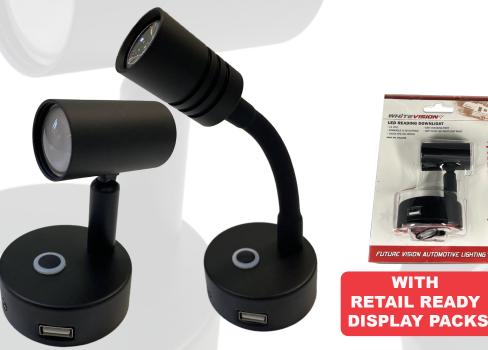

### **Description:**

Whitevision's LRL Black LED Reading Light Series is designed with class for modern vehicle interior lighting applications. The black style finish makes for the perfect match with the interior decor of a modern caravan, camper or RV where non-obtrusive lighting is required. The LRL Black Series feature a full swivel or gooseneck design, touch switch operation, dimmable function and night light mode. The integrated USB allows for charging phones or modern devices and is a convenient way of adding a USB charging port to an interior location. Easy surface-mount design and up to 140LM output, the LRL Back series look great and offer a full range of features for a simple to fit interior LED reading light

| Parts List |                                 |  |
|------------|---------------------------------|--|
| LRL130U    | Downlight Reading Light         |  |
| LRL130UB   | Downlight Reading Light BLISTER |  |
| LRL140U    | Gooseneck Reading Light         |  |
| LRL140UB   | Gooseneck Reading Light BLISTER |  |