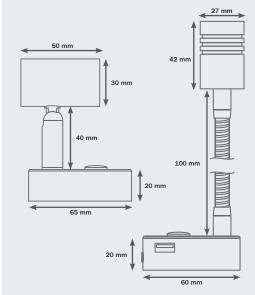

### **Specifications:**

| Voltage:  | 12V                       |
|-----------|---------------------------|
| Power:    | 130 - 1W<br>140 - 1.5W    |
| Lumen:    | 130 - 80lm<br>140 - 136lm |
| Port      | USB Port                  |
| Housing:  | Aluminium                 |
| Mounting: | Surface Mount             |