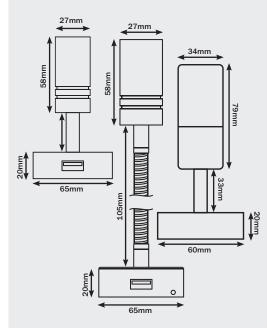

| Parts List |                                 |
|------------|---------------------------------|
| LRL120U    | Downlight Reading Light         |
| LRL125U    | Ballneck Reading Light          |
| LRL135U    | Gooseneck Reading Light         |
| LRL135UB   | Gooseneck Reading Light BLISTER |

## **Specifications:**

| Voltage:  | 10-30 V      |
|-----------|--------------|
| Power:    | 1W           |
| Lumen:    | 92lm         |
| Port:     | USB Charging |
| Housing:  | Aluminium    |
| Mounting: | Screw        |