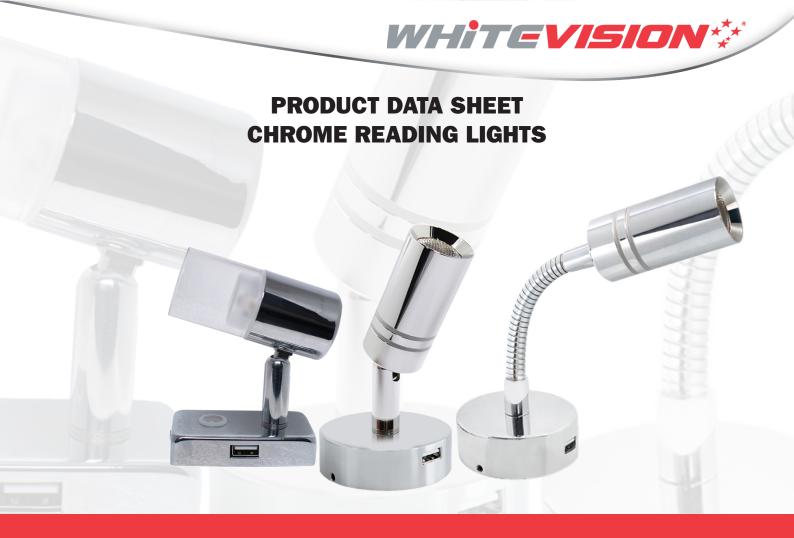

## **Features:**

- Touch dimming switch
- USB outlet for device charging
- RV / Marine / Caravan Applications

## **Description:**

Whitevisons's LRL Chrome Reading Light Series is designed with class for modern vehicle interior lighting applications. The chrome-plated style finish makes for the perfect match with the interior decor of a modern caravan or camper, where quality, high-end lighting is required. The LRL Chrome Series feature a full swivel or gooseneck design, touch switch operation, dimmable function and night light mode. The integrated USB allows for charging phones or modern devices and is a convenient way of adding a USB charging port to an interior location. Easy surface-mount design and up to 140LM output, the LRL Chrome series gives a high-class look and offer a full range of features for a simple to fit interior reading light

| Parts List |                                 |
|------------|---------------------------------|
| LRL120U    | Downlight Reading Light         |
| LRL125U    | Ballneck Reading Light          |
| LRL135U    | Gooseneck Reading Light         |
| LRL135UB   | Gooseneck Reading Light BLISTER |