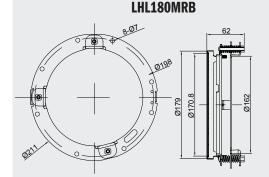

## **Description:**

To compliment the LHL181C 7" Rayzer LED Headlight Whitevision offers additional parts that assist in providing a total forward lighting solution. The LHL180RMB 7" Mounting ring especially designed for LED headlights provides a secure installation option in either OE or retrofit applications. Completely powder coated for durability and longevity, the 7' mounting ring includes standard fitting mounting holes and features spring tensioned adjustment screws making it an ideal solution for mounting 7" LED headlights.

| Parts List  |                                                          |
|-------------|----------------------------------------------------------|
| LHL181C     | 7" LED High/Low Beam Headlight W/ Front Position         |
| LHL180MRB   | Black Powdered Coat Mounting Ring for LHL180/ LHL181C    |
| LHL-H412NSC | H4 Negative Switching Converter Relay Kit LED Headlights |