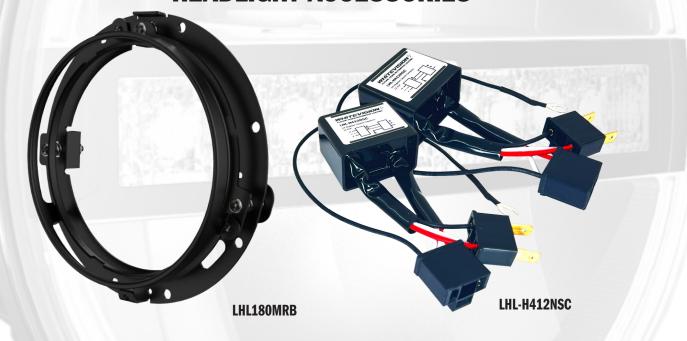

## **Description:**

To compliment the LHL181C 7" Rayzer LED Headlight Whitevision offers additional parts that assist in providing a total forward lighting solution. The LHL180RMB 7" Mounting ring especially designed for LED headlights provides a secure installation option in either OE or retrofit applications. Completely powder coated for durability and longevity, the 7' mounting ring includes standard fitting mounting holes and features spring tensioned adjustment screws making it an ideal solution for mounting 7" LED headlights.

For applications that use negative headlight switching, Whitevision's LHL-H412NSC H4 Negative headlight converter relay kit ensures the LHL181C 7" Rayzer headlight can be easily installed. The converter relay kit features a H4 connectors that are easily installed into the vehicle harness and headlight. The unit seamlessly converts negative to positive switching allowing for fast no fuss installation in negative headlight switching applications.

| Parts List  |                                                          |
|-------------|----------------------------------------------------------|
| LHL181C     | 7" LED High/Low Beam Headlight W/ Front Position         |
| LHL180MRB   | Black Powdered Coat Mounting Ring for LHL180/ LHL181C    |
| LHL-H412NSC | H4 Negative Switching Converter Relay Kit LED Headlights |