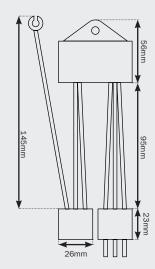

For applications that use negative headlight switching, Whitevision's LHL-H412NSC H4 Negative headlight converter relay kit ensures the LHL181C 7" Rayzer headlight can be easily installed. The converter relay kit features a H4 connectors that are easily installed into the vehicle harness and headlight. The unit seamlessly converts negative to positive switching allowing for fast no fuss installation in negative headlight switching applications.

| Parts List  |                                                          |
|-------------|----------------------------------------------------------|
| LHL181C     | 7" LED High/Low Beam Headlight W/ Front Position         |
| LHL180MRB   | Black Powdered Coat Mounting Ring for LHL180/ LHL181C    |
| LHL-H412NSC | H4 Negative Switching Converter Relay Kit LED Headlights |

LHL-H412NSC