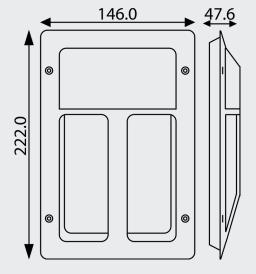

## **Specifications:**

| Voltage:       | 12V            |
|----------------|----------------|
| Power:         | 220mA          |
| Lumen:         | 150LM Diffused |
| Lens:          | Polycarbonate  |
| Mounting:      | Flush          |
| Environmental: | IP65           |