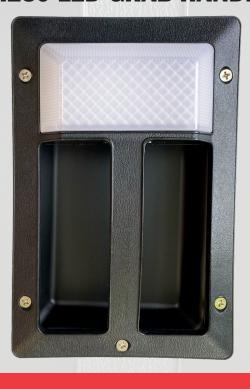

## **Description:**

The first in the new flush fit series, the LGH130B LED grab handle is perfectfor caravans, RVs or any mobile applications where illumination and accessibility aids are required. Constructed from heavy-duty materials this grab handle is solid and sturdy and has been designed for exterior use. Featuring a switchable led light, this unit emits a white exterior light together with a soft blue illuminated light for the grab handle. The LGH130B will perfectly retrofit older lights of the same style making it great for repair or replacement. It is also suited to OEM applications where quality and appealing designed grab handle is required.