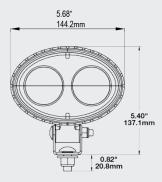

| Parts List |                                                            |
|------------|------------------------------------------------------------|
| LBL010WPS  | 10W Blue Safety Lamp 10-80V DC Spot Beam (Plastic Housing) |

### **Specifications:**

WHITEVISION

| Voltage:       | 12-80V                    |
|----------------|---------------------------|
| Power:         | 10W (2 x 5W CREE<br>LEDs) |
| Mounting:      | Bracket                   |
| Environmental: | IP6K9K                    |