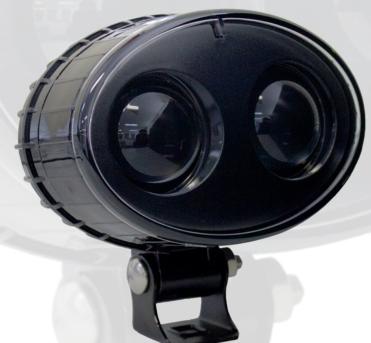

#### **Features:**

- · Heavy duty polycarbonate lens with ABS housing
- 2 x 5W high intensity CREE LEDs
- Available in spot / arrow pattern
- Stainless steel brackets
- Low heat for safe operation

#### **Description:**

Safety is paramount on worksites, which is why Whitevision is pleased to introduce our new blue LED forklift warning lights. Mounted on the front or rear of the forklift, this forklift warning lamp projects a bright blue light onto the floor alerting workers and other pedestrians of any approaching vehicle.

Featuring 12-80V Varivolt technology, IP6K9K environmental protection, ABS housing with polycarbonate lens and full stainless steel mounting brackets, these new LED work lights are built and designed for heavy duty use.