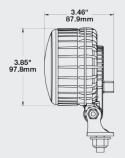

| Parts List |                                                            |
|------------|------------------------------------------------------------|
| LBL010WPS  | 10W Blue Safety Lamp 10-80V DC Spot Beam (Plastic Housing) |

### **Specifications:**

WHITEVISION

| Voltage:       | 12-80V                    |
|----------------|---------------------------|
| Power:         | 10W (2 x 5W CREE<br>LEDs) |
| Mounting:      | Bracket                   |
| Environmental: | IP6K9K                    |