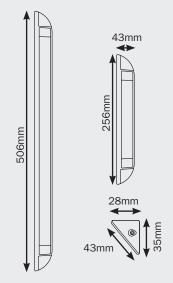

| Parts List |              |
|------------|--------------|
| LAW256     | 256mm Awning |
| LAW506     | 506mm Awning |

## **Specifications:**

| Voltage:       | 10-28V                            |
|----------------|-----------------------------------|
| Power:         | 4.5W (LAW256)<br>9W (LAW506)      |
| Lumen:         | 550Lm (LAW256)<br>1000Lm (LAW506) |
| Lens:          | Polycarbonate                     |
| Housing:       | ABS                               |
| Mounting:      | Surface                           |
| Environmental: | IP67                              |