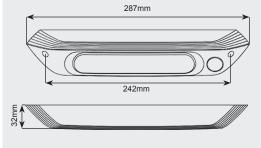

## **Description:**

Whitevision's LAW287 Series LED awning lights are compact, powerful and provide exceptional exterior scene illumination for mobile applications.

The surface-mount design together with a 60-degree illumination angle makes this awning light ideal for side-mounting installations. With 800LM output of clear crisp light and the ability to switch to an amber insect repellant light make this unit very versatile. Fully sealed to IP67 with a durable long-lasting ABS base the LAW287 Series is the perfect choice where compact exterior vehicle lighting is required for caravans, trailers and recreational vehicles.

## Specifications:

| Voltage:       | 12-28V        |  |
|----------------|---------------|--|
| Power:         | 8W            |  |
| Lumen:         | 800lm         |  |
| Lens:          | Polycarbonate |  |
| Housing:       | ABS           |  |
| Mounting:      | Surface mount |  |
| Environmental: | IP67          |  |
|                |               |  |