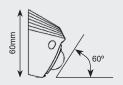

## **Description:**

Whitevision's LAW287 Series LED awning lights are compact, powerful and provide exceptional exterior scene illumination for mobile applications.

The surface-mount design together with a 60-degree illumination angle makes this awning light ideal for side-mounting installations. With 800LM output of clear crisp light and the ability to switch to an amber insect repellant light make this unit very versatile. Fully sealed to IP67 with a durable long-lasting ABS base the LAW287 Series is the perfect choice where compact exterior vehicle lighting is required for caravans, trailers and recreational vehicles.