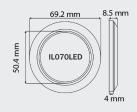

| Parts List |                                         |
|------------|-----------------------------------------|
| IL070LED   | 70mm Round LED Interior Light - CHROME  |
| IL180LED   | 180mm Round LED Interior Light - CHROME |

## **Specifications:**

| Voltage:       | 12V                                     |
|----------------|-----------------------------------------|
| Power:         | IL070: 1.5W<br>IL180: 4.2W              |
| Lens:          | IL070: PMMA<br>IL0180:<br>Polycarbonate |
| Housing:       | ABS                                     |
| Mounting:      | Surface                                 |
| Environmental: | IP67                                    |