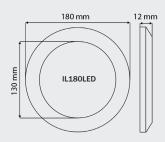

| Parts List |                                         |
|------------|-----------------------------------------|
| IL070LED   | 70mm Round LED Interior Light - CHROME  |
| IL180LED   | 180mm Round LED Interior Light - CHROME |

## **Specifications:**

| Voltage:       | 12V                                     |
|----------------|-----------------------------------------|
| Power:         | IL070: 1.5W<br>IL180: 4.2W              |
| Lens:          | IL070: PMMA<br>IL0180:<br>Polycarbonate |
| Housing:       | ABS                                     |
| Mounting:      | Surface                                 |
| Environmental: | IP67                                    |