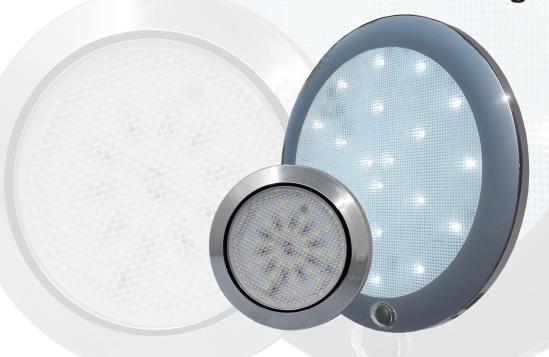

## PRODUCT DATA SHEET Chrome Round LED Interior Light

## **Features:**

- Flush mount
- Low profile perfect for ceiling interior of RV / Caravans
- High lumen output for diameter
- Crisp neutral white output

## **Description:**

Whitevision's IL series LED interior lights provides a low profile high output crisp illumination for compact interior spaces. The fast-fitting surface mount design makes installing simple and easy. The snap-on flush fit bezel covers and optional off / on switch of these interior lamps make them look fantastic on any surface. The IL series is the perfect addition or retrofit to vehicle, caravan or RV ceiling interiors where brightness and quality of light is required.

| Parts List |                                         |
|------------|-----------------------------------------|
| IL070LED   | 70mm Round LED Interior Light - CHROME  |
| IL180LED   | 180mm Round LED Interior Light - CHROME |