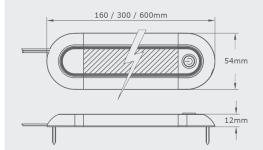

| Parts List |                                       |  |
|------------|---------------------------------------|--|
| IL054A     | 6W - 160mm x 54mm With ON/OFF SWITCH  |  |
| IL054HA    | 6W - 160mm x 54mm                     |  |
| IL054B     | 17W - 320mm x 54mm With ON/OFF SWITCH |  |
| IL054HB    | 17W - 320mm x 54mm                    |  |
| IL054C     | 35W - 600mm x 54mm With ON/OFF SWITCH |  |
| IL054HC    | 35W - 600mm x 54mm                    |  |

## **Specifications:**

| Voltage:  | 10-30V DC Varivolt         |
|-----------|----------------------------|
| Power:    | 6W/17W/35W                 |
| Lumen:    | 186lm / 518lm /<br>794lm   |
| Lens:     | Polycarbonate              |
| Housing:  | ADC12 Aluminium<br>Housing |
| Mounting: | Smart Surface              |