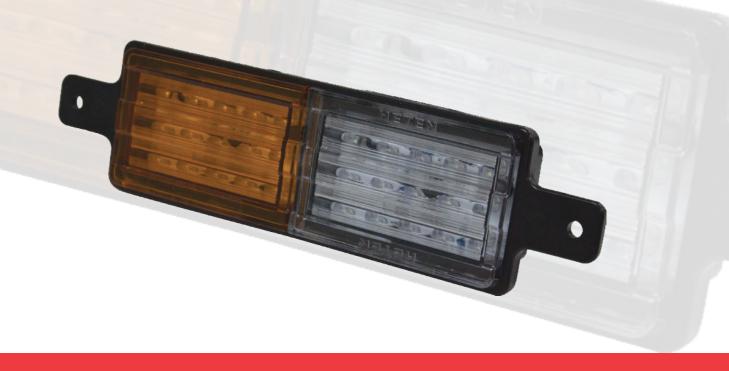

## **Description:**

The FM850LED is an innovative full featured LED bull bar lamp comprising indicator and front position functions in a single package solution. This lamp features a heavy duty construction design specifically for SUVs and extreme environments. The clear lens design is highly aesthetic to match modern vehicle styling. A tab mount design allows for simple mounting with side adjustment. Dimensions of the FM850LED allow for retrofit, upgrade or replacement of similar style older bull bar lamps. Suit OE, SUV and commercial applications.

| Parts List |                                                             |
|------------|-------------------------------------------------------------|
| FM850LEDB  | Amber/Clear Lens Bullbar Lamp - Indicator/Park Lamp BLISTER |