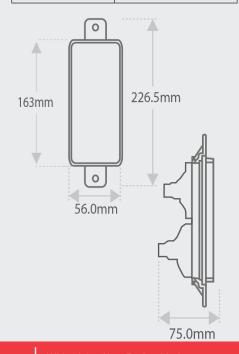

## Specifications:

| Voltage:       | 9-33V                            |
|----------------|----------------------------------|
| Power:         | Front Pos: 1.8W<br>Front DI:3.7W |
| Lens:          | Polycarbonate                    |
| Mounting:      | Tab Mount                        |
| Environmental: | IP67                             |