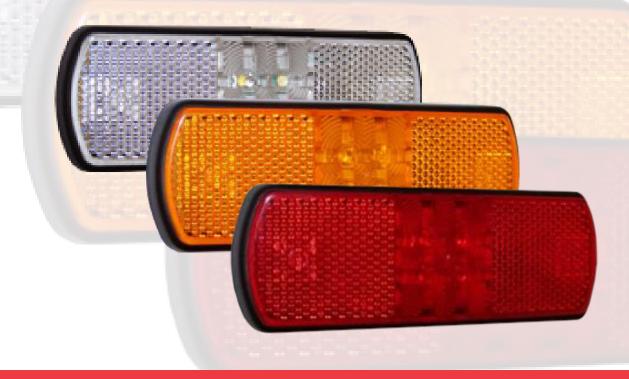

## **Description:**

50 Series LED marker lamps feature a slimline design with integrated reflectors providing a single package solution for forward, side and rear marker / reflex reflector functions. The low profile design allows for streamlined flush fitting that contours with modern vehicle styling. An innovative mounting system uses Smart  $Clip^{TM}$  module and base design for secure fitting. Suited to OE and commercial applications. Integrated super-seal connector options also available.

| Parts List |                                                     |  |
|------------|-----------------------------------------------------|--|
| FM50CLED   | Clear LED Front Clearance Lamp with Reflectors      |  |
| SM50ALED   | Amber 'Slimline' LED Side Marker with Reflectors    |  |
| RM50RLED   | Red 'Slimline' LED Rear Marker Lamp with Reflectors |  |