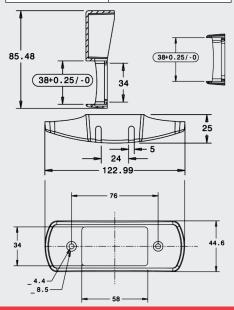

## **Specifications:**

| Voltage:       | 9-33V                                |  |
|----------------|--------------------------------------|--|
| Power:         | Front:1.8W<br>Side:1.2W<br>Rear:1.2W |  |
| Lens:          | High Impact PMMA                     |  |
| Housing:       | ABS                                  |  |
| Mounting:      | Smart Clip™                          |  |
| Environmental: | IP67                                 |  |