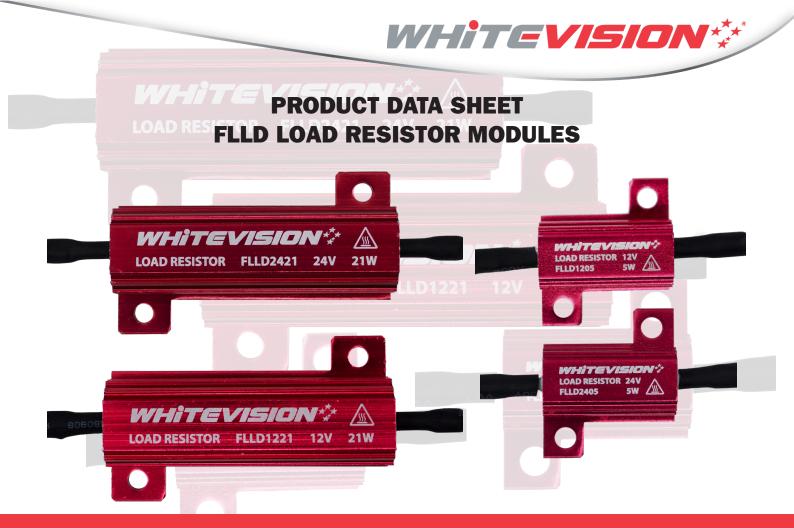

## **Description:**

Whitevision's FLLD load modules feature the latest design for ensuring correct LED light operation or wherever a replacement load is needed. The new slimline profile ensures easy fitting in compact spaces with two mounting holes for secure installation. The innovative red anodised colour, together with the printed heat dissipation symbols, ensures installers are aware of the appropriate mounting areas. Available in a complete range of voltages and wattages, the new slimline series caters for a wide range of applications.

| Parts List  |                                              |  |
|-------------|----------------------------------------------|--|
| FLLD1205TWB | 5W LED Load Resistors 39R - 12V TWIN BLISTER |  |
| FLLD2405TWB | 5W LED Load Resistors 39R - 24V TWIN BLISTER |  |
| FLLD1221TWB | 21W LED Load Resistors 8R - 12V TWIN BLISTER |  |
| FLLD2421TWB | 21W LED Load Resistors 8R - 24V TWIN BLISTER |  |

## **Specifications:**

| Voltage:       | 1221: 12V<br>1205: 12V<br>2421: 24V<br>2405: 24V |  |
|----------------|--------------------------------------------------|--|
| Power:         | 1221: 21W<br>1205: 5W<br>2421: 21W<br>2405: 5W   |  |
| Housing:       | Aluminium                                        |  |
| Mounting:      | Screw                                            |  |
| Enviromental:  | IP67                                             |  |
| Environnental. | IF07                                             |  |