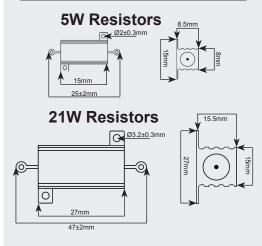

## **Specifications:**

| Voltage:       | 1221: 12V<br>1205: 12V<br>2421: 24V<br>2405: 24V |  |
|----------------|--------------------------------------------------|--|
| Power:         | 1221: 21W<br>1205: 5W<br>2421: 21W<br>2405: 5W   |  |
| Housing:       | Aluminium                                        |  |
| Mounting:      | Screw                                            |  |
| Enviromental:  | IP67                                             |  |
| Environnental. | IF07                                             |  |