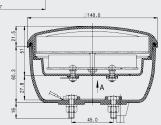

## **Features:**

- · Enhanced optics to match vehicle styling
- · 140mm round module profile for high visibility
- · 360 degree lamp and housing sealing
- · Optional LED loading for compatibility
- Fully ADR compliant

## **Specifications:**

| Voltage:       | 9-33 V                                                         |  |
|----------------|----------------------------------------------------------------|--|
| Power:         | Stop: 4.92W<br>Rear: 2.92W<br>Rear Di: 4.92W<br>Reverse: 2.52W |  |
| Lens:          | High Impact PMMA                                               |  |
| Housing:       | ABS                                                            |  |
| Mounting:      | Surface Mount,<br>Modular System                               |  |
| Environmental: | IP67 Hermetically<br>Sealed                                    |  |