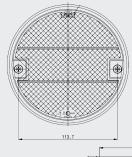

## **Features:**

- · Enhanced optics to match vehicle styling
- · 140mm round module profile for high visibility
- · 360 degree lamp and housing sealing
- · Optional LED loading for compatibility
- Fully ADR compliant

## **Specifications:**

| Voltage:       | 9-33 V                                                         |  |
|----------------|----------------------------------------------------------------|--|
| Power:         | Stop: 4.92W<br>Rear: 2.92W<br>Rear Di: 4.92W<br>Reverse: 2.52W |  |
| Lens:          | High Impact PMMA                                               |  |
| Housing:       | ABS                                                            |  |
| Mounting:      | Surface Mount,<br>Modular System                               |  |
| Environmental: | IP67 Hermetically<br>Sealed                                    |  |