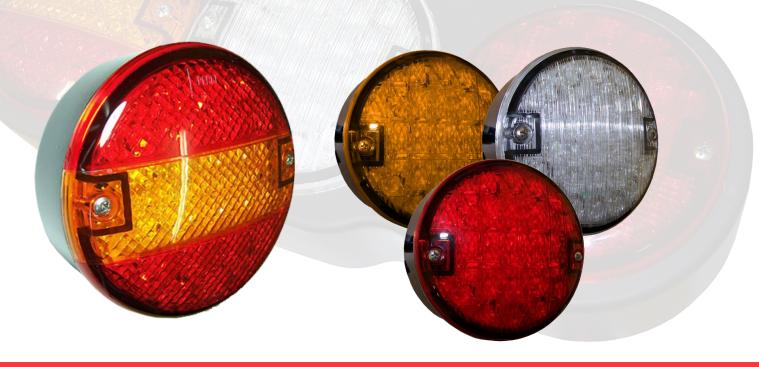

## **Description:**

The CRL800 series LED lamp feature a crystal optic lens system providing a highly aesthetic design to match modern vehicle styles. This lamp comprises stop, rear position, rear direction indicator and reverse functions in three 140mm profile modules for enhanced signalling visibility and safety. This lamp is well suited for OE, industrial and commercial applications.

| Parts List |                                               |  |
|------------|-----------------------------------------------|--|
| CRL800LED  | Red/Amber 'Hamburger' LED Stop/Tail/Indicator |  |
| FL800LED   | Amber 'Hamburger' Indicator                   |  |
| SL800LED   | Red 'Hamburger' Stop/Tail                     |  |
| RV800LED   | Clear 'Hamburger' Reverse                     |  |
| CRL888H    | 800 Series Three Pod Housing                  |  |