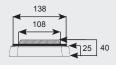

## **Description:**

The CRL350 series is the next advancement in automotive LED lighting technology. Featuring high visibility optics and modular design, the CRL350 series can be customised to suit stop/rear position/direction indicator and reverse functions as required. Constructed with a polycarbonate lens, heavy duty ABS base, and front mounting points, makes it a very versatile lamp that would suit almost any rear signalling application.

## **Specifications:**

| Voltage:       | 9-33V Varivolt                                           |
|----------------|----------------------------------------------------------|
| Power:         | Stop: 2.4W<br>Tail: 0.5W<br>Indicator: 2W<br>Reverse: 2W |
| Lens:          | Polycarbonate                                            |
| Housing:       | ABS                                                      |
| Mounting:      | Rubber Insert                                            |
| Environmental: | IP68                                                     |