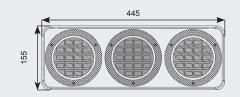

## **Description:**

The CRL350 series is the next advancement in automotive LED lighting technology. Featuring high visibility optics and modular design, the CRL350 series can be customised to suit stop/rear position/direction indicator and reverse functions as required. Constructed with a polycarbonate lens, heavy duty ABS base, and front mounting points, makes it a very versatile lamp that would suit almost any rear signalling application.

## **Specifications:**

| Voltage:       | 9-33V Varivolt                                           |
|----------------|----------------------------------------------------------|
| Power:         | Stop: 2.4W<br>Tail: 0.5W<br>Indicator: 2W<br>Reverse: 2W |
| Lens:          | Polycarbonate                                            |
| Housing:       | ABS                                                      |
| Mounting:      | Rubber Insert                                            |
| Environmental: | IP68                                                     |