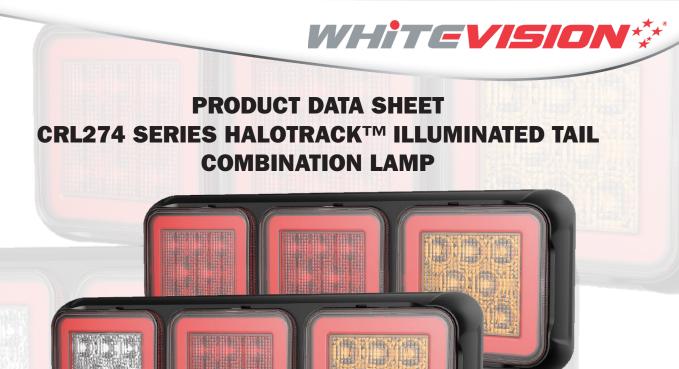

## **Features:**

- Halotrack™ Technology
- Modern Design
- · ADR Compliant
- · Easy Mount

## **Description:**

The CRL274 Halotrack™ series is a new range of rear LED combination lights with a modern sleek design. Purposely built for utes, trucks, RV or caravan rear signal applications. Our Halotrack™ technology provides a diffused consistent tail light function for increased illumination across the surface area for higher visibility. Built for durability the CRL274 series features polycarbonate lenses and has an IP67 rating. Perfectly sized and aesthetically pleasing, these lights will enhance virtually any application.