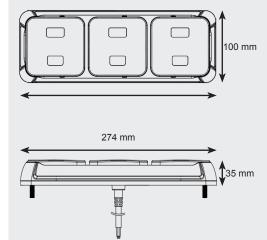

## **Specifications:**

| Voltage:       | 9-33 V        |
|----------------|---------------|
| Lens:          | Polycarbonate |
| Housing:       | ABS           |
| Mounting:      | Rear Stud     |
| Environmental: | IP67          |