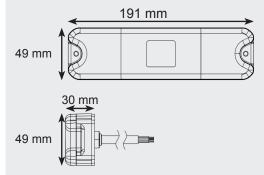

#### **Description:**

Our new CRL191 series is a low profile slimline rear combination LED light, purposely designed for small trucks, utes, RV's, forklifts or mine bar applications. At just 191mm x 49mm this light can be mounted in smaller spaces without affecting rear signal compliance. It features a stop/tail/indicator/reverse and approved retro reflector. The CRL191 series offers a compact solution for many applications, easily mounted with a rating of IP67, the design may be slim but this series is a virtually indestructible polycarbonate lens.

### **Specifications:**

WHITEVISION \*\*

| Voltage:       | 9-33V         |
|----------------|---------------|
| Lens:          | Polycarbonate |
| Housing:       | ABS           |
| Mounting:      | Surface       |
| Environmental: | IP67          |