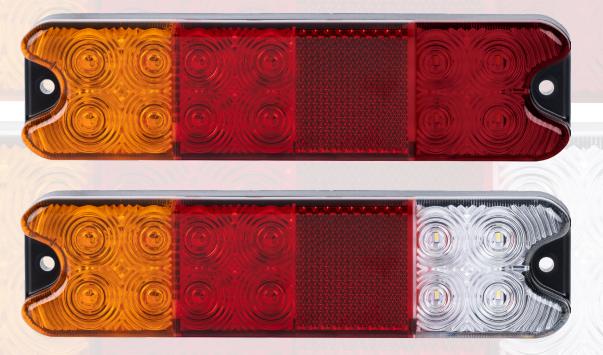

#### **Description:**

Our new CRL191 series is a low profile slimline rear combination LED light, purposely designed for small trucks, utes, RV's, forklifts or mine bar applications. At just 191mm x 49mm this light can be mounted in smaller spaces without affecting rear signal compliance. It features a stop/tail/indicator/reverse and approved retro reflector. The CRL191 series offers a compact solution for many applications, easily mounted with a rating of IP67, the design may be slim but this series is a virtually indestructible polycarbonate lens.

| Parts List |                                   |
|------------|-----------------------------------|
| CRL191LED  | Stop / Tail / Indicator           |
| CRL191RLED | Stop / Tail / Indicator / Reverse |