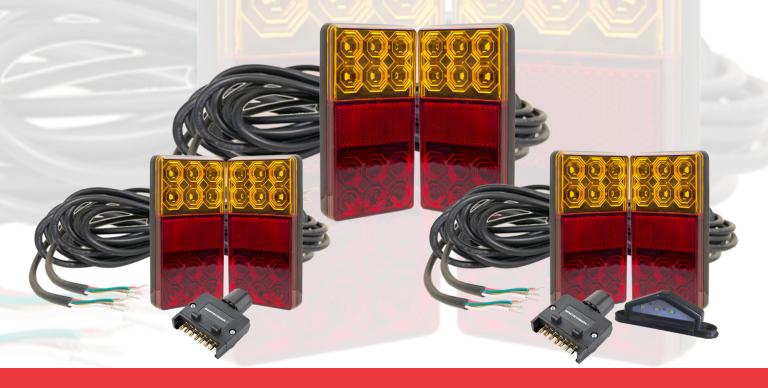

## PRODUCT DATA SHEET CRL120 SERIES - LOW PROFILE LED TRAILER LAMPS 9M KITS

## **Description:**

Whitevision's all new CRL120 Series is the new modern design in rear LED combination lamp with an ultra low profile. Featuring 12 super bright, high reliability LEDs, the advanced optics provide full form signal illumination for increased safety and awareness.

Incorporating stop / tail / indicator / lic plate and reflector functions for an all in one package, making it the perfect fit for many OE and retro-fit applications.

| Parts List       |                                                         |                                |
|------------------|---------------------------------------------------------|--------------------------------|
|                  | Kit Includes                                            |                                |
| CRL120LEDVLH9    | 9M Cable                                                |                                |
| CRL120LEDVRH9    | 9M Cable + Licence Plate                                |                                |
| CRL120LEDVKIT9   | 1 x CRL120LEDVLH9 9M                                    | 1 x CRL120LEDVRH9 9M Lic Plate |
| CRL120LEDVKIT9R  | 1 x CRL120LEDVLH9 9M<br>1 x B4P 7 Pin Flat Trailer Plug | 1 x CRL120LEDVRH9 9M Lic Plate |
| CRL120LEDVKIT9PK | 2 x CRL120LEDVLH9 9M<br>1 x B4P 7 Pin Flat Trailer Plug | 1 x NPL4LED Lic Plate Led      |