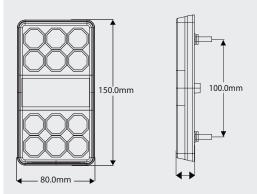

## **Specifications:**

| Voltage:       | 10-30 V                                                              |  |
|----------------|----------------------------------------------------------------------|--|
| Power:         | Stop: 1.0Watt<br>Tail: 0.2Watt<br>Inidcator: 1.0Watt<br>NPL: 0.6Watt |  |
| Lens:          | Polycarbonate                                                        |  |
| Housing:       | ABS                                                                  |  |
| Mounting:      | Surface mount, sealed studs                                          |  |
| Environmental: | IP68                                                                 |  |
| CTA:           |                                                                      |  |
| CRL120LH       | CTA-060539                                                           |  |
| CRL120RH       | CTA-060507                                                           |  |