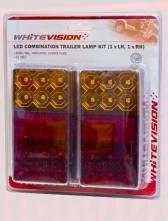

Incorporating stop / tail / indicator / lic plate and reflector functions for an all in one package, making it the perfect fit for many OE and retro-fit applications.

| Parts List   |                            |               |                            |
|--------------|----------------------------|---------------|----------------------------|
| 12V Lamps    |                            | 10-30V Lamps  |                            |
| CRL120LEDLH  | Bulk                       | CRL120LEDVLH  | Bulk                       |
| CRL120LEDRH  | W/ Licence Plate - Bulk    | CRL120LEDVRH  | W/ Licence Plate - Bulk    |
| CRL120LEDLHB | BLISTER                    | CRL120LEDVLHB | BLISTER                    |
| CRL120LEDRHB | W/ Licence Plate - BLISTER | CRL120LEDVRHB | W/ Licence Plate - BLISTER |
| CRL120LEDTWB | (LH & RH) - TWIN BLISTER   | CRL120LEDVTWB | (LH & RH) - TWIN BLISTER   |