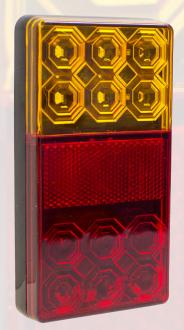

## **Description:**

Whitevision's all new CRL120 Series is the new modern design in rear LED combination lamp with an ultra low profile. Featuring 12 super bright, high reliability LEDs, the advanced optics provide full form signal illumination for increased safety and awareness.

Incorporating stop / tail / indicator / lic plate and reflector functions for an all in one package, making it the perfect fit for many OE and retro-fit applications.

| Parts List   |                            |               |                            |
|--------------|----------------------------|---------------|----------------------------|
| 12V Lamps    |                            | 10-30V Lamps  |                            |
| CRL120LEDLH  | Bulk                       | CRL120LEDVLH  | Bulk                       |
| CRL120LEDRH  | W/ Licence Plate - Bulk    | CRL120LEDVRH  | W/ Licence Plate - Bulk    |
| CRL120LEDLHB | BLISTER                    | CRL120LEDVLHB | BLISTER                    |
| CRL120LEDRHB | W/ Licence Plate - BLISTER | CRL120LEDVRHB | W/ Licence Plate - BLISTER |
| CRL120LEDTWB | (LH & RH) - TWIN BLISTER   | CRL120LEDVTWB | (LH & RH) - TWIN BLISTER   |