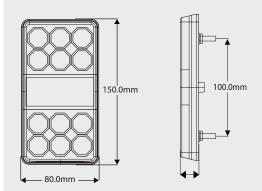

## **Specifications:**

| Voltage:       | 12 or 10-30 V                                                        |  |
|----------------|----------------------------------------------------------------------|--|
| Power:         | Stop: 1.0Watt<br>Tail: 0.2Watt<br>Inidcator: 1.0Watt<br>NPL: 0.6Watt |  |
| Lens:          | Polycarbonate                                                        |  |
| Housing:       | ABS                                                                  |  |
| Mounting:      | Surface mount, sealed studs                                          |  |
| Environmental: | IP68                                                                 |  |
| CTA:           |                                                                      |  |
| CRL120LH       | CTA-060539                                                           |  |
| CRL120RH       | CTA-060507                                                           |  |