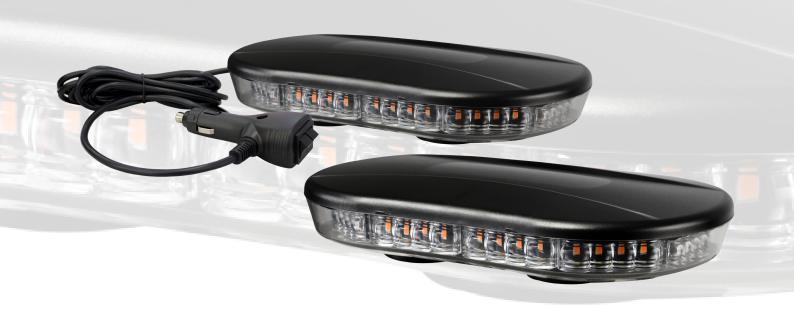

## **Description:**

Whitevision's new BE400 Series is the next advancement in LED Beacons technology with it's Emarked (ECE R65, EMC R10) rating and SAE J845. Featuring 20 selectable flash patterns, low profile design, low amp draw and power consumption, these beacons are ideal for emergency, construction and motorists, police, fire and EMS personnel as well as marine applications.

| Parts List |                                                                |
|------------|----------------------------------------------------------------|
| BE400-BR   | 20W LED Mini Bar / Beacon 10-30V Bolt Mount (251x200x56mm)     |
| BE400-MG   | 20W LED Mini Bar / Beacon 10-30V Magnetic Mount (251x170x41mm) |