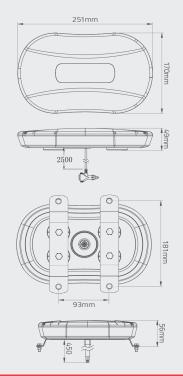

| Parts List |                                                                |
|------------|----------------------------------------------------------------|
| BE400-BR   | 20W LED Mini Bar / Beacon 10-30V Bolt Mount (251x200x56mm)     |
| BE400-MG   | 20W LED Mini Bar / Beacon 10-30V Magnetic Mount (251x170x41mm) |

## Specifications:

| Voltage:       | 10-30V           |
|----------------|------------------|
| Power:         | 20W              |
| Mounting:      | Bracket , Magnet |
| Environmental: | IP67             |